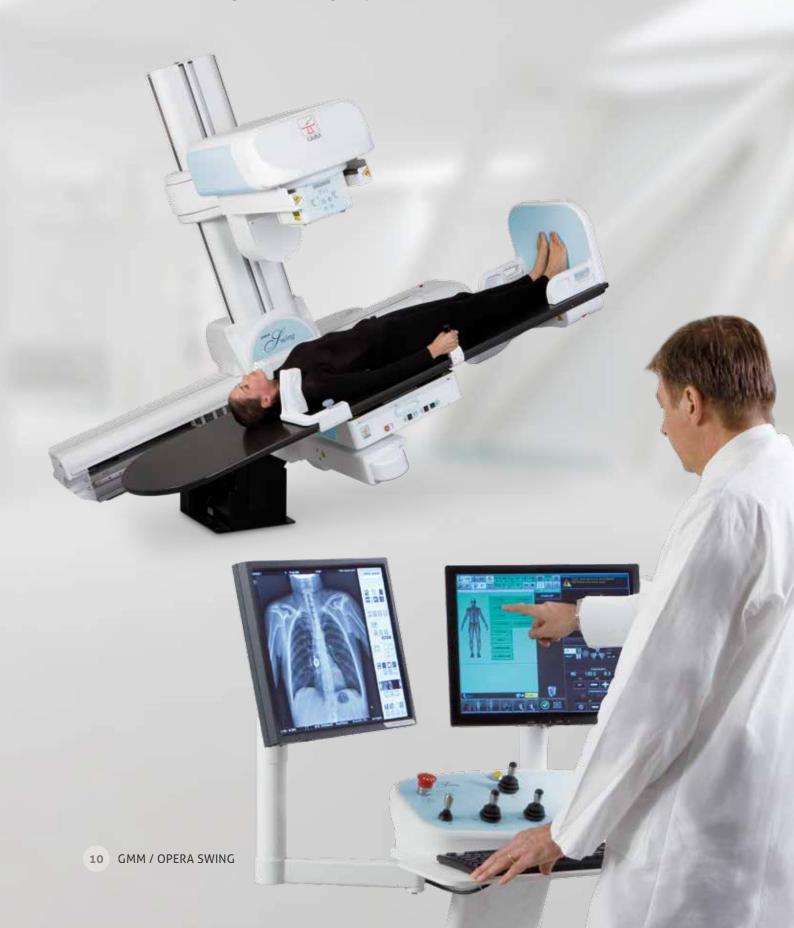

### INTUITIVE CONTROL CONSOLE

OPERA Swing is managed by an advanced control console: intelligent and user-friendly, it ensures the best combination of the generator and digital system controls.

## OPERA SWING, ALL-IN-ONE