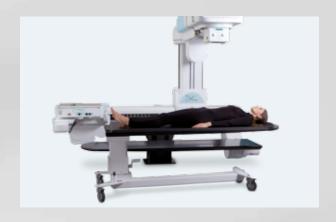

#### AP AND LATERAL PROJECTIONS ON STRETCHER

the possibility to furher reduce dose levels while operating, without grid, in direct contact with the detector.