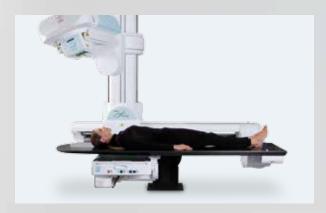

#### **USER-FRIENDLINESS**

The  $+/-90^{\circ}$  tilting movement ensures the safe and easy execution of routine and specialized examinations, as well as tomographic procedures and stitching with the patient in the clinostatic and orthostatic position.

LATERAL PROJECTIONS

TRANSVERSAL OBLIQUE PROJECTIONS

**SPECIAL PROJECTIONS** 

**SPECIAL PROJECTIONS** ON STRETCHER

PROJECTIONS IN DIRECT CONTACT WITH THE DETECTOR

**EXAMINATIONS OF THE UPPER** AND LOWER LIMBS