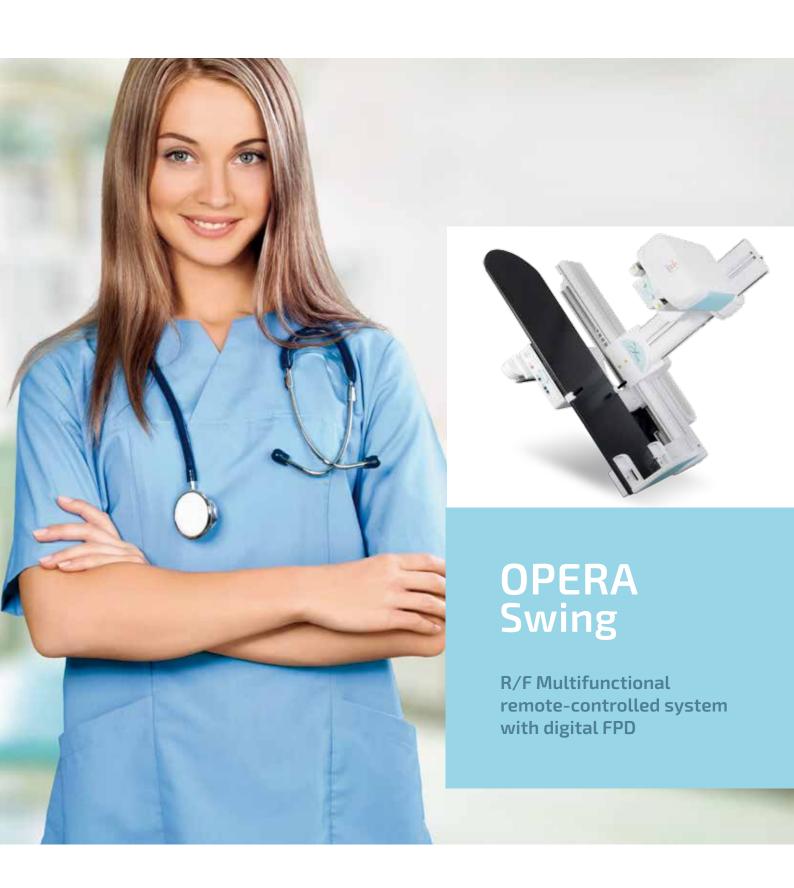

#### CUTTING-EDGE FPD TECHNOLOGY

The "all-in-one" R/F multifunctional remote-controlled system conceived for the best combination with flat panel detectors.

A unique highly integrated solution to manage examinations in both digital radiography and fluoroscopy.

Thanks to its cutting-edge technology and innovatory concept, OPERA Swing provides enhanced examinations in any diagnostic procedure.

## OPERA SWING, ALL-IN-ONE