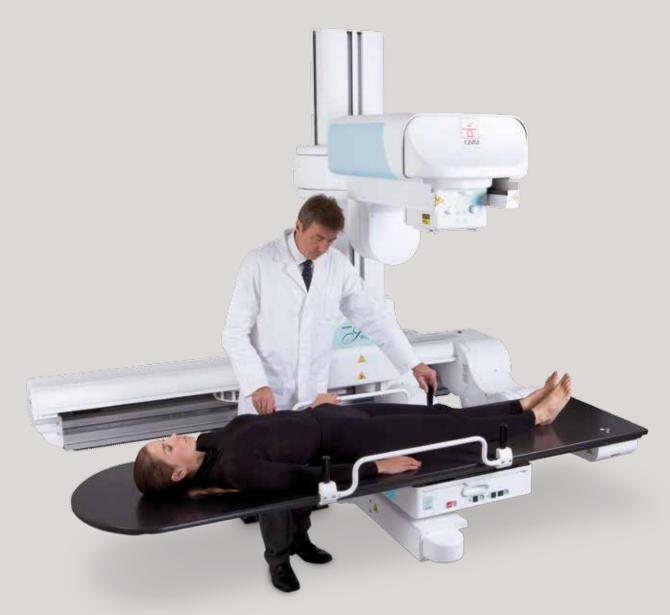

#### AP AND LATERAL PROJECTIONS ON STRETCHER

the possibility to furher reduce dose levels while operating, without grid, in direct contact with the detector.