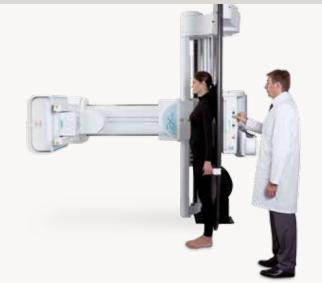

#### CUTTING-EDGE FPD TECHNOLOGY

The "all-in-one" R/F multifunctional remote-controlled system conceived for the best combination with flat panel detectors.

A unique highly integrated solution to manage examinations in both digital radiography and fluoroscopy.

Thanks to its cutting-edge technology and innovatory concept, OPERA Swing provides enhanced examinations in any diagnostic procedure.

## OPERA SWING, ALL-IN-ONE