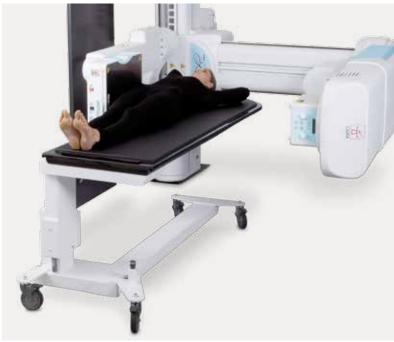

g.



#### **USER-FRIENDLINESS**

The  $+/-90^{\circ}$  tilting movement ensures the safe and easy execution of routine and specialized examinations, as well as tomographic procedures and stitching with the patient in the clinostatic and orthostatic position.







#### **ACCURATE PROJECTIONS**

The system fully automated and programmed movements provide the safest and most accurate execution of unique projections, even on elderly patients or patients with limited mobility.



LATERAL PROJECTIONS



TRANSVERSAL OBLIQUE PROJECTIONS



**SPECIAL PROJECTIONS** 



**SPECIAL PROJECTIONS** ON STRETCHER



PROJECTIONS IN DIRECT CONTACT WITH THE DETECTOR



**EXAMINATIONS OF THE UPPER** AND LOWER LIMBS



**EXAMINATIONS** OF THE THORAX AND COLUMN

#### AP AND LATERAL PROJECTIONS ON STRETCHER









the possibility to furher reduce dose levels while operating, without grid, in direct contact with the detector.

### INTUITIVE CONTROL CONSOLE

OPERA Swing is managed by an advanced control console: intelligent and user-friendly, it ensures the best combination of the generator and digital system controls.



## OPERA SWING, ALL-IN-ONE