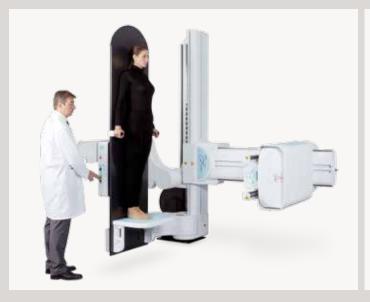

# OPERATIONAL EFFECTIVENESS

User-friendliness and operational efficiency for advanced diagnostic imaging: skeletal system, thorax, lungs, gastroenterology, gynaecology, paediatrics, emergency, digital angiography, tomography, tomosynthesis, stitching.

**EXAMINATIONS** OF THE THORAX AND COLUMN