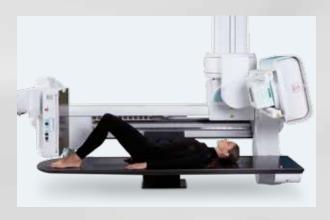

#### **ACCURATE PROJECTIONS**

The system fully automated and programmed movements provide the safest and most accurate execution of unique projections, even on elderly patients or patients with limited mobility.

LATERAL PROJECTIONS

TRANSVERSAL OBLIQUE PROJECTIONS

**SPECIAL PROJECTIONS** 

**SPECIAL PROJECTIONS** ON STRETCHER

PROJECTIONS IN DIRECT CONTACT WITH THE DETECTOR

**EXAMINATIONS OF THE UPPER** AND LOWER LIMBS