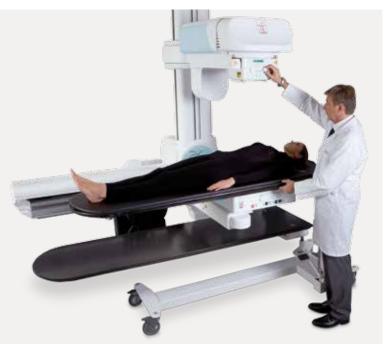

#### AP AND LATERAL PROJECTIONS ON STRETCHER

the possibility to furher reduce dose levels while operating, without grid, in direct contact with the detector.