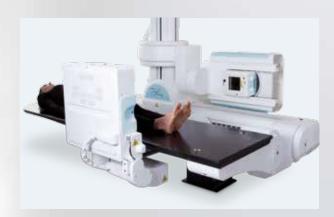

#### AP AND LATERAL PROJECTIONS ON STRETCHER

the possibility to furher reduce dose levels while operating, without grid, in direct contact with the detector.